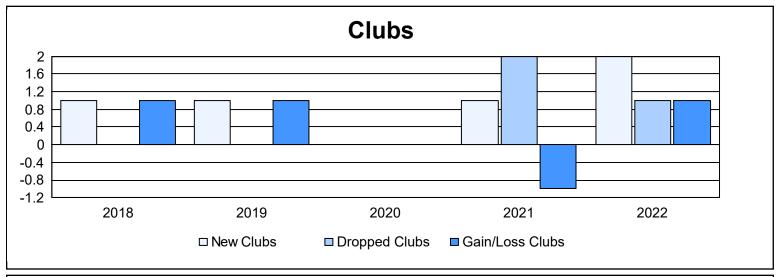

District T 3 As of June 2022 Cumulative

| Year      | New<br>Clubs | Dropped<br>Clubs | Gain/<br>Loss<br>Clubs | New<br>Members | Charter<br>Members | Reinstate<br>Members | Transfer<br>Members | Total<br>Member<br>Added | Total<br>Members<br>Dropped | Gain/<br>Loss<br>Members |
|-----------|--------------|------------------|------------------------|----------------|--------------------|----------------------|---------------------|--------------------------|-----------------------------|--------------------------|
| 2017-2018 | 1            | 0                | 1                      | 67             | 30                 | 2                    | 3                   | 102                      | 69                          | 33                       |
| 2018-2019 | 1            | 0                | 1                      | 41             | 20                 | 3                    | 0                   | 64                       | 46                          | 18                       |
| 2019-2020 | 0            | 0                | 0                      | 46             | 0                  | 2                    | 3                   | 51                       | 110                         | -59                      |
| 2020-2021 | 1            | 2                | -1                     | 189            | 28                 | 2                    | 3                   | 222                      | 82                          | 140                      |
| 2021-2022 | 2            | 1                | 1                      | 154            | 40                 | 13                   | 6                   | 213                      | 157                         | 56                       |
| Average   | 1            | 1                | 0                      | 99             | 24                 | 4                    | 3                   | 130                      | 93                          | 38                       |